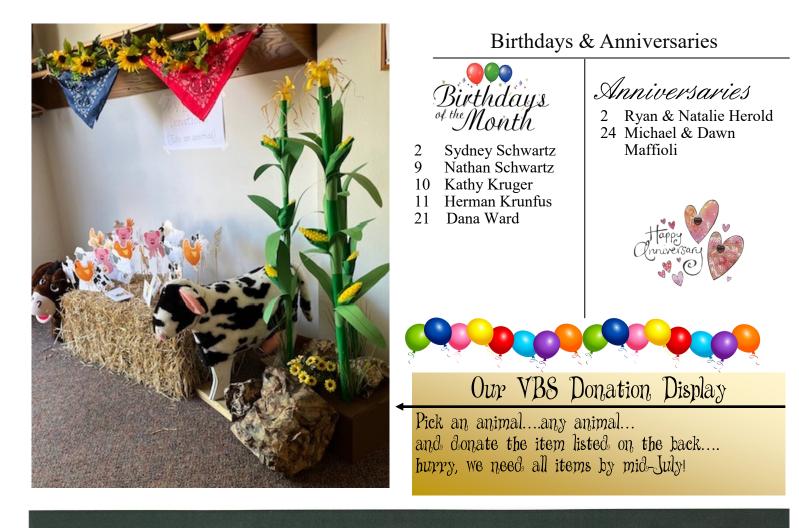

#### Dates to Remember

July 4—Village Independence Day Parade August 5, 6 & 7, Hay Day Vacation Bible School.

Members & Friends Sandra Baxter Violet Collier Doris Kuelz Lela Lameyer Lyons Meyers Marlene Meyers Lorraine Robbins